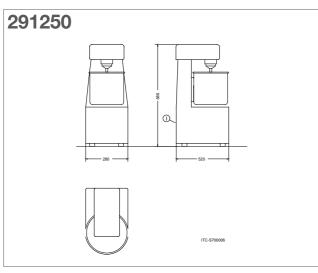

## Installation drawings

| MODEL                     | ZSP10         | ZSP20         | ZSP25         | ZSP30         | ZSP40         |
|---------------------------|---------------|---------------|---------------|---------------|---------------|
|                           | 291250        | 291251        | 291252        | 291253        | 291254        |
| I - Electrical connection | 400 V, 3N, 50 |